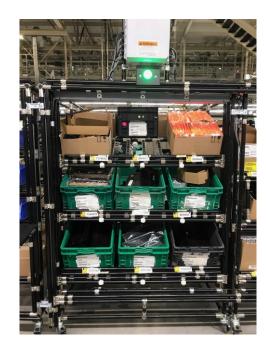

#### **Task Description**

- Maintained Poka Yoke Catalog
- Process observations
- Managed Poka Yoke Component Inventory
- Winter Shutdown H52 Poke Yoke Planning

### **Personal Improvements**

Planning, Organization, and Tracking

| Band 40x Poka Yoke Moves            |              |              |           |                                                                |  |  |
|-------------------------------------|--------------|--------------|-----------|----------------------------------------------------------------|--|--|
| Solution Description                | Current Line | Desired Line | Move time | Notes                                                          |  |  |
|                                     | Location     | Location     | wove time |                                                                |  |  |
| Key Fobs                            | 12001S       | 12001S       | 22-Dec    | Moved after last production shift, stored, and reinstalled CW2 |  |  |
| Hud Screws (disconnected)           | 12005L       | 12005L       | 22-Dec    | Moved after last production shift, stored, and reinstalled CW2 |  |  |
| LHD Console Bracket                 | 12006L       | 12006L       | 22-Dec    | Moved after last production shift, stored, and reinstalled CW2 |  |  |
| CID Screws                          | 12011L       | 12014L       | 22-Dec    | Moved after last production shift, stored, and reinstalled CW2 |  |  |
| Electrical Connection Verification  | 12012L       | 12010L       | 22-Dec    | Moved after last production shift, stored, and reinstalled CW2 |  |  |
| Hood Actuators                      | 40001L       | 40004L       | CW2       |                                                                |  |  |
| Brake/Gas Pedal                     | 40002R       | 40005L       | CW2       |                                                                |  |  |
| B+ Cable                            | 40004L       | 40007L       | 22-Dec    | Equipment work conflict requires earlier move                  |  |  |
| Fuel Line Defect                    | 40006L       | 40008R       | CW2       |                                                                |  |  |
| FSSP                                | 40008L       | 40016R       | 22-Dec    | Equipment work conflict requires earlier move                  |  |  |
| IP Tunnel Bracket                   | 40009R       | 40012R       | CW2       |                                                                |  |  |
| Smart Chip Verification             | 40010R       | 40013R       | 22-Dec    | Equipment work conflict requires earlier move                  |  |  |
| DCS Bracket (disconnected)          | 40012R       | 40014R       | CW2       |                                                                |  |  |
| Console Supermarket                 | 40012L       | 40014L       | CW2       |                                                                |  |  |
| Wiper Motor                         | 40014R       | same         |           |                                                                |  |  |
| ACSM Bracket                        | 40014L       | 40016L       | CW2       |                                                                |  |  |
| G01 Hatch Plug                      | 40015L       | same         |           |                                                                |  |  |
| Distributer Mobile Cart             | 40016R       | same         |           |                                                                |  |  |
| D-Pillar L                          | 40017L       | 40015R       | CW2       |                                                                |  |  |
| D-Pillar R                          | 40017R       | 40015R       | CW2       |                                                                |  |  |
| Heat Shield                         | 40018R       | 40019R       | CW2       |                                                                |  |  |
| G01/G02 Striker R                   | 40019R       | same         |           |                                                                |  |  |
| G01/G02 Striker L                   | 40019L       | same         |           |                                                                |  |  |
| Lashing Eye                         | 44001L       | same         |           |                                                                |  |  |
| 9XA Option Alarm (disconnected)     | 44005L       |              |           | Remove prior to shutdown                                       |  |  |
| Taillight Grommet (disconnected)    | 44007L       | 47009L       | CW2       |                                                                |  |  |
| Rain Sensor Area Light Grid         | 44007R       | 47001R       | CW2       |                                                                |  |  |
| Switch Valve                        | 45001L       | 47003R       | CW2       |                                                                |  |  |
| Center Console Smoker Package       | 45001R       | 44007S       | CW2       |                                                                |  |  |
| RHD Dummy Plug                      | 45004R       | 45007R       | CW2       |                                                                |  |  |
| Seat Release Lever R                | 45005R       | 45007R       | CW2       |                                                                |  |  |
| Seat Release Lever L                | 45005L       | same         |           |                                                                |  |  |
| Hatch Mobile Cart                   | 45008L       | 48008L       | CW2       |                                                                |  |  |
| Faceplate/Badge                     | 45008R       | 44010L       | CW2       |                                                                |  |  |
| Mobile Cart Wago Box (disconnected) | 48001L       |              |           | Remove prior to shutdown                                       |  |  |
| Spare Wheel Foam                    | 48002L       | 45014R       | CW2       |                                                                |  |  |
| Seat Release Lever                  | 48002R       | 45014R       | CW2       |                                                                |  |  |
| Rocker Light                        | 48004L       | same         |           |                                                                |  |  |
| Step Plate                          | 48004R       | same         |           |                                                                |  |  |
| China Sticker                       | 48007L       | same         |           |                                                                |  |  |
| Fuel Cap Area Light Grid            | 48008L       | 48007L       | CW2       |                                                                |  |  |
| Bumper Bracket and Heated Seat      | 48008R       | 48007R       | CW2       |                                                                |  |  |