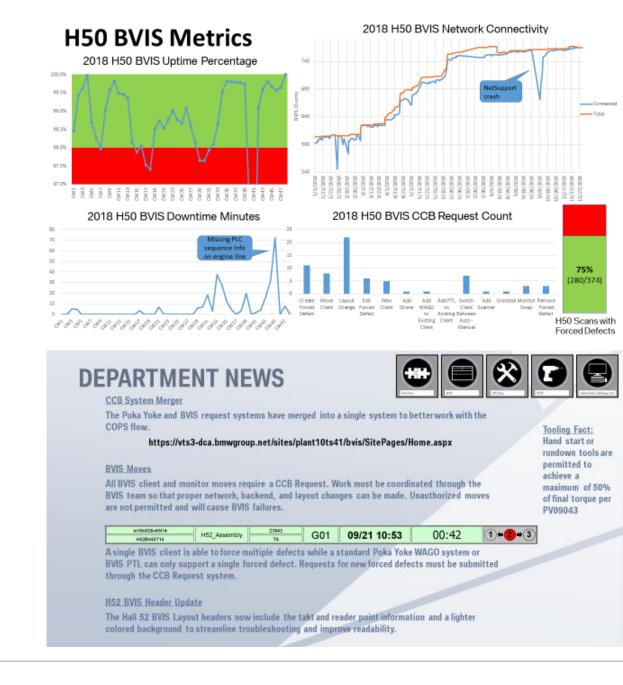

### **Task Description**

- BVIS Metrics
- Department Newsletter and Monitor
- Maintained Poka Yoke and BVIS intranet sites