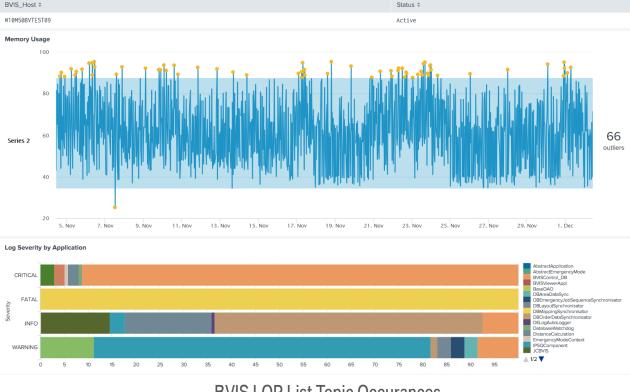

#### **Task Description**

- H50 G05 Launch BVIS LOP Analysis
- Splunk Dashboard
- Text to Speech Sound Generation
- BVIS Forced Defect Scans Investigation